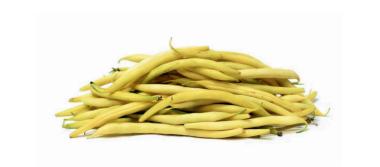

4X10 CVP \$93.25 4X10 CVP \$105.00 4X10 CVP \$1.50/POUND 4X10 CVP \$107.00 4X10 CVP \$77.75

**ENGLISH PEAS** 25 LB (3783)

YELLOW WAX BEANS 25 LB (2732)

**FAVA BEANS** 25 LB (2715)

ENGLISH PEAS OUT OF SHELL 5 LB (3784)