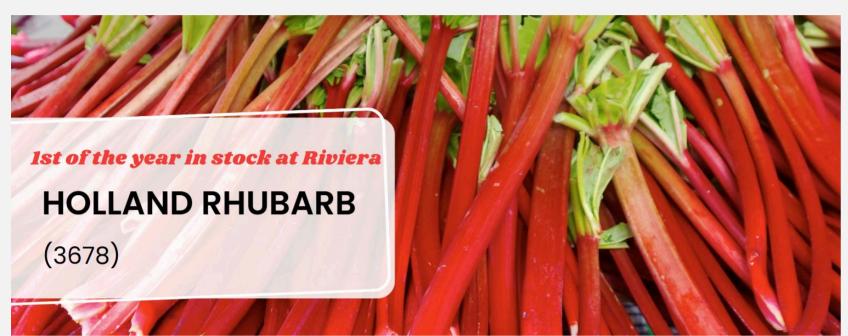

## **READY, SET, GO!**

Every chef has a unique way of using ingredients, and this time of year, chefs across the country want rhubarb. Don't miss your chance to get it during its peak. From syrup to jelly candy, sorbet to pie, this week's Spring picks are popping!