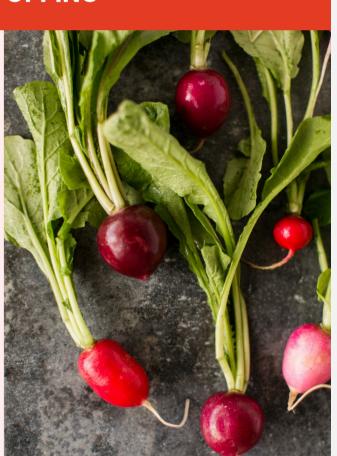

## **SPRING VEGGIES ARE POPPING**

| CASTELFRANCO RADICCHIO (713)   | 9 CT  |
|--------------------------------|-------|
| TREVISANO RADICCHIO (3953)     | 9 CT  |
| EASTER EGG RADISH (3967)       | 24 CT |
| FRENCH BREAKFAST RADISH (3965) | 24 CT |
| NINJA RADISH (3966)            | 24 CT |
| TINY VEGGIES RADISH (3968)     | 50 CT |
| WATERMELON RADISH (3971)       | 10 LB |
| MOREL (3450)                   | 1 LB  |
| HEDGEHOGS (3448)               | 1 LB  |